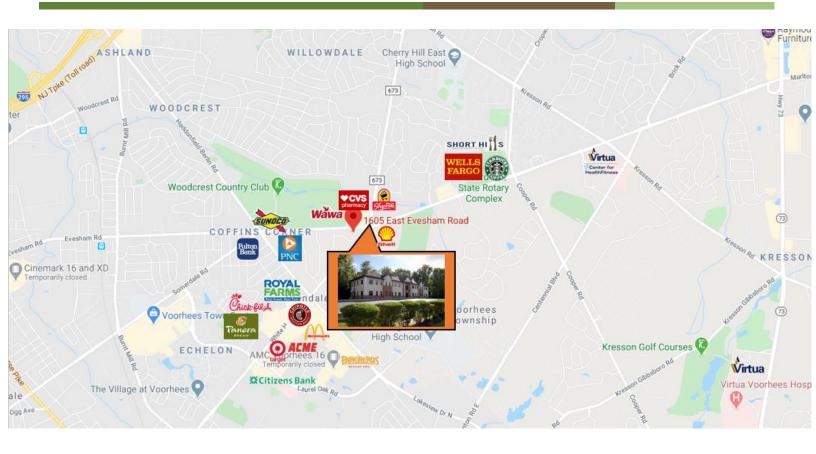

## PROPERTY HIGHLIGHTS

- · Class 'A' medical/professional space
- Turn-Key Condition with Great Finishes
- Building Monument Signage Available
- Located on the corner of Evesham and Springdale Road in Voorhees within walking distance to restaurants, banks, and pharmacy
- Minutes from Routes 70 and 73, I-295 and Virtua Hospital
- Amenities in immediate proximity including WaWa, Royal Farms, CVS, Wells Fargo Bank, Fulton Bank, and numerous restaurants