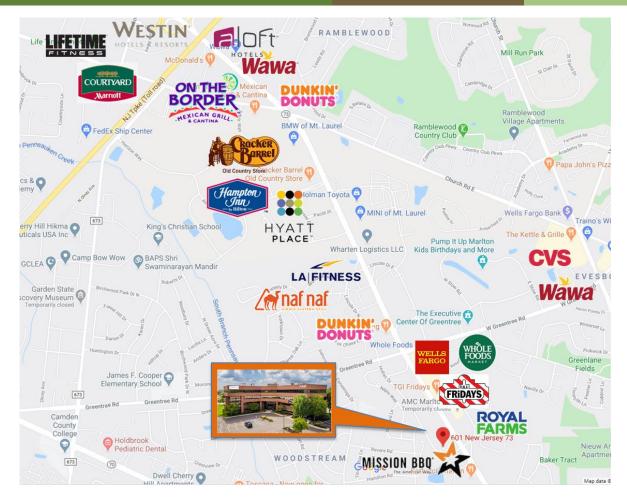

### **PROPERTY HIGHLIGHTS**

- · Class 'A' office space
- Great location for professional office
- Excellent window lines
- Turn-Key Condition with Great Finishes
- Immediate access to Routes 73 and 70. Only 15 minutes to Center City with easy access to I-295 and NJ Turnpike.
- Amenities in immediate proximity including Whole Foods, WaWa, LA Fitness, Royal Farms, TD Bank, Wells Fargo Bank and numerous restaurants and hotels.