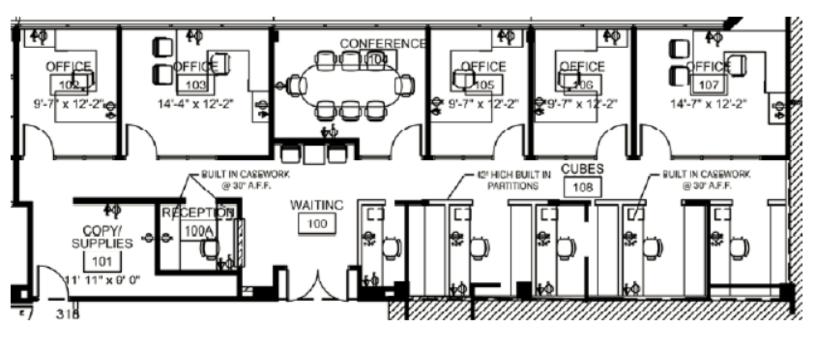

chwartz o 856.988.8880 c 856.669.9115 rick.schwartz@veritasrealestate.net

Annie Schwartz o 856.988.8880 c 609-605-3675 annie@veritasrealestate.net

701 Route 73 North, Suite 4 Marlton, New Jersey 08053

Veritas Real Estate Truth, Honesty and Integrity

www.veritasrealestate.net



- ✓ 15 minutes to Center City Philadelphia
- ✓ 25 minutes to PHL International Airport
- ✓ 30 minutes to Princeton, NJ
- ✓ 80 minutes to New York City



Rick Schwartz T: 856-988-8880 | C: 856-669-9115 | F: 856-988-8886 rick.schwartz@veritasrealestate.net



Annie Schwartz T: 856-988-8880 | C: 609-605-3675 | F: 856-988-8886 Annie@veritasrealestate.net



701 Route 73 North, Suite 4 Marlton, New Jersey 08053 www.veritasrealestate.net

# Floor Plan(s) Greentree One & Two



## Greentree Two Suite 302 – 2,195 RSF



#### FOR MORE INFORMATION CONTACT:

**Rick Schwartz** o 856.988.8880 c 856.669.9115 *rick.schwartz@veritasrealestate.net* 

Annie Schwartz o 856.988.8880 c 609-605-3675 annie@veritasrealestate.net