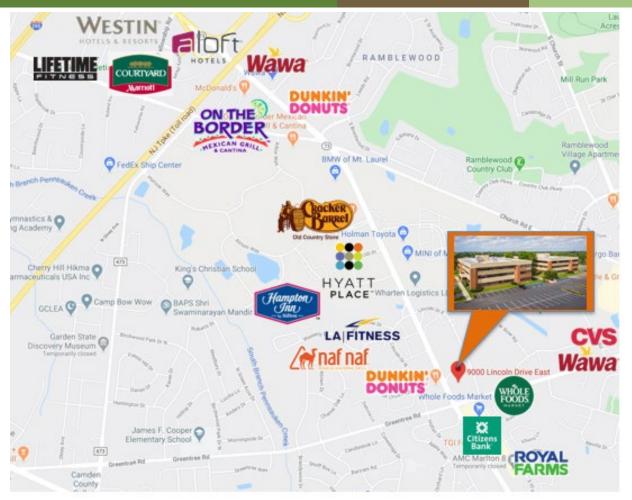

## **PROPERTY HIGHLIGHTS**

- Class 'A' office space
- Great location for professional office
- Excellent window lines
- Turn-Key Condition with Great Finishes
- Immediate access to Routes 73 and 70. Only 15 minutes to Center City with easy access to I-295 and NJ Turnpike.
- Amenities in immediate proximity including Whole Foods, WaWa, LA Fitness, Royal Farms, TD Bank, Citizens Bank and numerous restaurants and hotels.

Veritas Real Estate Truth, Honesty and Integrity

www.veritasrealestate.net

- ✓ 15 minutes to Center City Philadelphia
- ✓ 25 minutes to PHL International Airport
- ✓ 30 minutes to Princeton, NJ
- ✓ 80 minutes to New York City