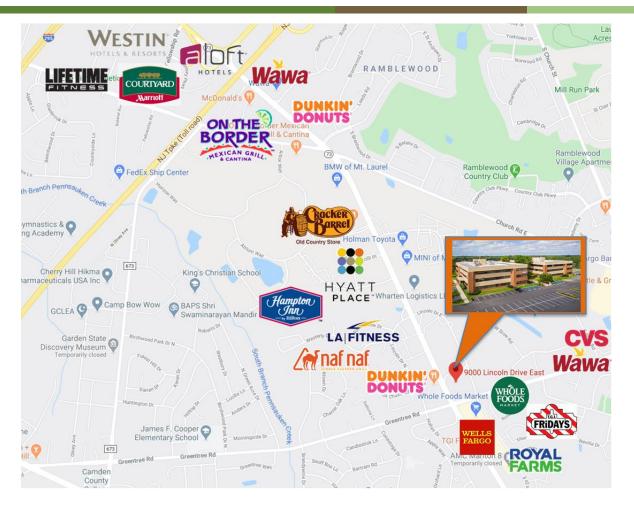

# PROPERTY HIGHLIGHTS

- · Class 'A' office space
- · Great location for professional office
- · Excellent window lines
- · Turn-Key Condition with Great Finishes
- Immediate access to Routes 73 and 70. Only 15 minutes to Center City with easy access to I-295 and NJ Turnpike.
- Amenities in immediate proximity including Whole Foods, WaWa, LA Fitness, Royal Farms, TD Bank, Wells Fargo Bank and numerous restaurants and hotels.