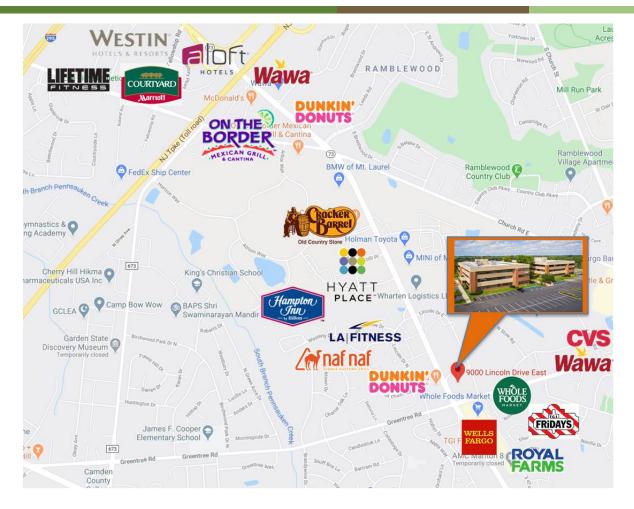

### **PROPERTY HIGHLIGHTS**

- · Class 'A' office space
- · Great location for professional office
- · Excellent window lines
- · Turn-Key Condition with Great Finishes
- Immediate access to Routes 73 and 70. Only 15 minutes to Center City with easy access to I-295 and NJ Turnpike.
- Amenities in immediate proximity including Whole Foods, WaWa, LA Fitness, Royal Farms, TD Bank, Wells Fargo Bank and numerous restaurants and hotels.