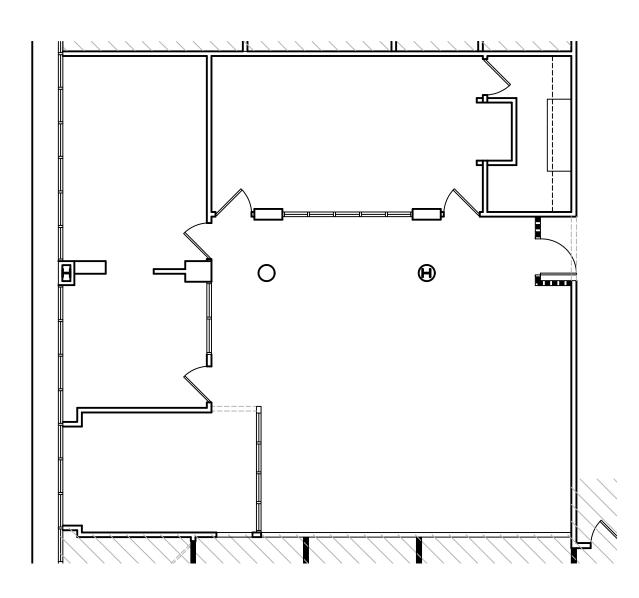

FLOOR PLAN - 1,705 USF

SCALE: 1/8" = 1'-0"

ARCHITECTURAL LEGEND SYMBOL DESCRIPTION EXISTING PARTITION TO REMAIN. EXISTING CONSTRUCTION TO BE REMOVED. NEW BUILDING STANDARD INSULATED DEMISING PARTITION TO BE INSTALLED TO EXISTING STRUCTURE ABOVE. FIRE—RATING AS REQUIRED. INDICATES EXISTING DOOR, FRAME AND HARDWARE TO REMAIN, U.N.O. PAINT/REFINISH. INDICATES NEW/RELOCATED DOOR, FRAME AND HARDWARE TO BE INSTALLED, U.N.O. FIRE-RATING AS REQUIRED. MATCH EXISTING. INDICATES NEW ADA COMPLIANT MILLWORK, INCLUDING BASE AND WALL CABINETS AS INDICATED, TO BE INSTALLED. REPLACE EXISTING WHERE APPLICABLE.

**EXISTING CONDITIONS FOR: SUITE 102** 1317 ROUTE 73 MOUNT LAUREL. NJ 08054