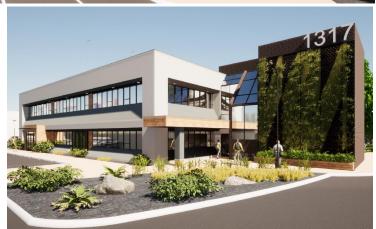

## PROFESSIONAL OFFICE Plaza 73 1317 Route 73 Mount Laurel, NJ 08054

# FOR LEASE 4,800 RSF

*Completely Renovated Interior and Exterior 2023* 

#### \$21.00/SF plus Electric

- Interior and Exterior Renovations Commencing October 2022.
- Class 'A' office space
- Great location for professional office
- Excellent window lines
- Immediate access to Routes 73 and 70. Only 15 minutes to Center City with easy access to I-295 and NJ Turnpike.
- Amenities in immediate proximity including Whole Foods, WaWa, LA Fitness and numerous restaurants, banks and hotels.