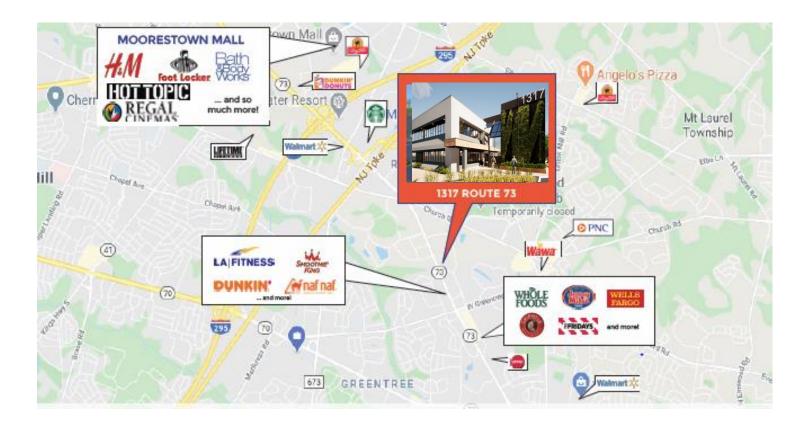

#### \$21.00/SF plus Electric

- Interior and Exterior Renovations Commencing October 2022.
- Class 'A' office space
- Great location for professional office
- Excellent window lines
- Immediate access to Routes 73 and 70. Only 15 minutes to Center City with easy access to I-295 and NJ Turnpike.
- Amenities in immediate proximity including Whole Foods, WaWa, LA Fitness and numerous restaurants, banks and hotels.

1930 Route 70 East, Bldg. Q Marlton, New Jersey 08053 www.veritasrealestate.net

- ✓ 15 minutes to Center City Philadelphia
- ✓ 25 minutes to PHL International Airport
- ✓ 30 minutes to Princeton, NJ
- ✓ 80 minutes to New York City