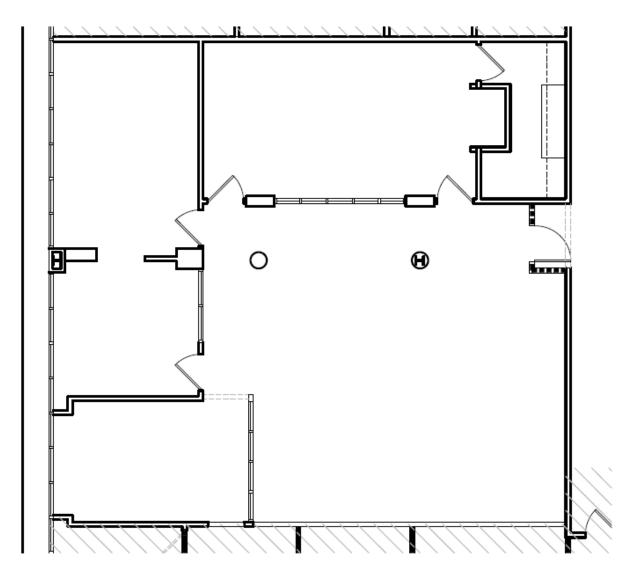

cess to Routes 73 and 70. Only 15 minutes to Center City with easy access to I-295 and NJ Turnpike.
- Amenities in immediate proximity including Whole Foods, WaWa, LA Fitness and numerous restaurants, banks and hotels.

1930 Route 70 East, Bldg. Q Marlton, New Jersey 08053 www.veritasrealestate.net



- ✓ 15 minutes to Center City Philadelphia
- ✓ 25 minutes to PHL International Airport
- ✓ 30 minutes to Princeton, NJ
- ✓ 80 minutes to New York City



Rick Schwartz T: 856-988-8880 | C: 856-669-9115 | F: 856-988-8886 rick.schwartz@veritasrealestate.net



Annie Schwartz T: 856-988-8880 | C: 609-605-3675 | F: 856-988-8886 Annie@veritasrealestate.net



701 Route 73 North, Suite 4 Marlton, New Jersey 08053 www.veritasrealestate.net

# Floor Plan(s) 1317 Route 73



## Suite 102 - 1,900 RSF



#### FOR MORE INFORMATION CONTACT:

#### **Rick Schwartz**

o 856.988.8880 c 856.669.9115 rick.schwartz@veritasrealestate.net

#### Annie Schwartz

o 856.988.8880 c 609-605-3675 annie@veritasrealestate.net