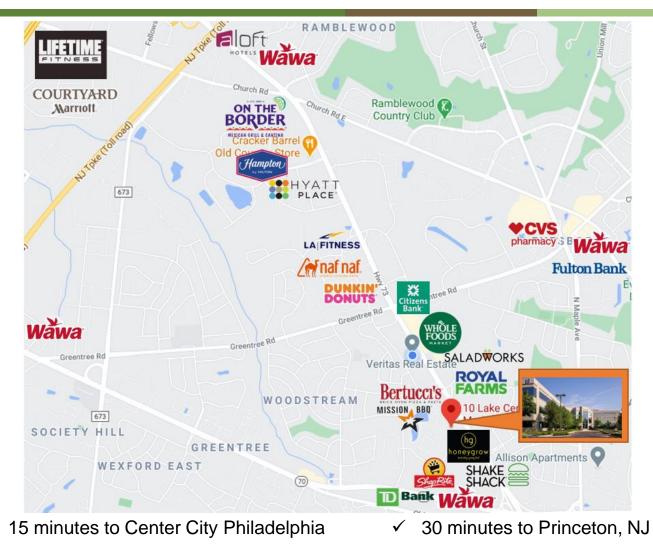

### **PROPERTY HIGHLIGHTS**

- Class 'A' office space
- Great location for professional office
- Excellent window lines
- Turn-Key Condition with Great Finishes
- Immediate access to Routes 73 and 70. Only 15 minutes to Center City with easy access to I-295 and NJ Turnpike.
- Amenities in immediate proximity including Whole Foods, WaWa, LA Fitness, Royal Farms, TD Bank, Wells Fargo Bank and numerous restaurants and hotels.

www.veritasrealestate.net

- ✓ 25 minutes to PHL International Airport
- ✓ 80 minutes to New York City

 $\checkmark$ 

Rick Schwartz

T: 856-988-8880 | C: 856-669-9115 | F: 856-988-8886 rick.schwartz@veritasrealestate.net