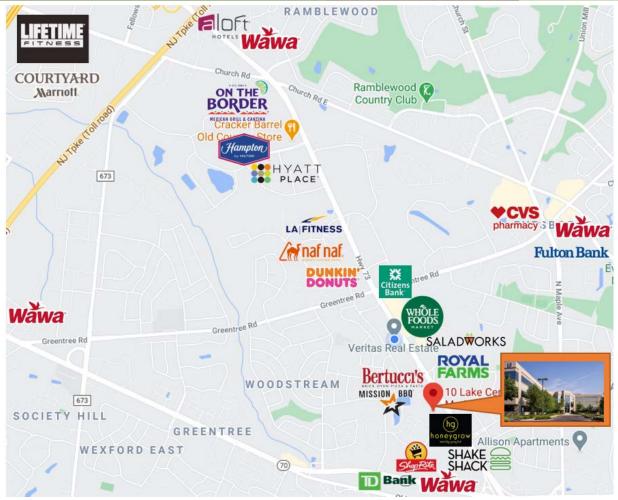

#### **PROPERTY HIGHLIGHTS**

- · Class 'A' office space
- Great location for professional office
- Excellent window lines
- Turn-Key Condition with Great Finishes
- Immediate access to Routes 73 and 70. Only 15 minutes to Center City with easy access to I-295 and NJ Turnpike.
- Amenities in immediate proximity including Whole Foods, WaWa, LA Fitness, Royal Farms, TD Bank, Wells Fargo Bank and numerous restaurants and hotels.