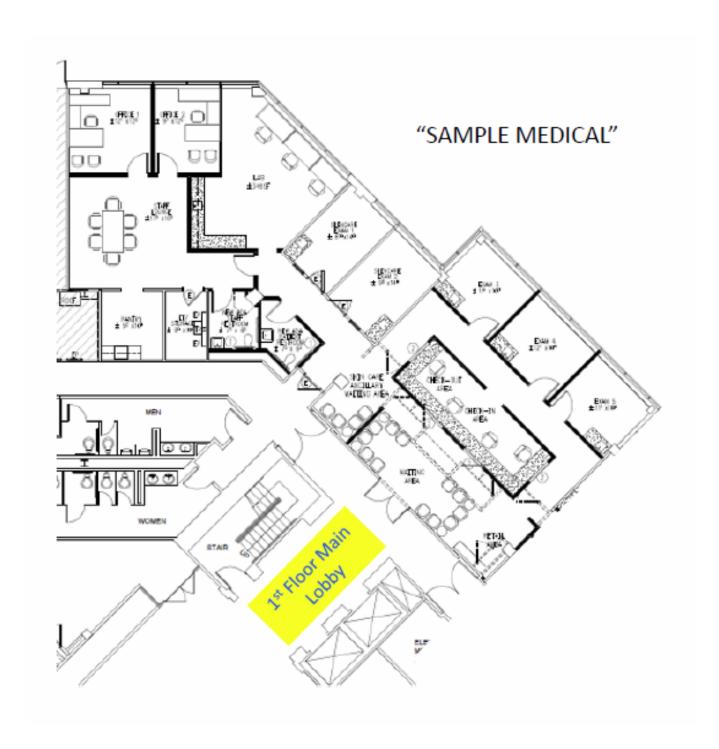

6.988.8880 c 856.669.9115 rick.schwartz@veritasrealestate.net

#### **Annie Schwartz**

o 856.988.8880 c 609-605-3675 annie @veritasrealestate.net 701 Route 73 North, Suite 4 Marlton, New Jersey 08053

www.veritasrealestate.net





- √ 15 minutes to Center City Philadelphia
- ✓ 25 minutes to PHL International Airport
- √ 30 minutes to Princeton, NJ
- ✓ 80 minutes to New York City



Rick Schwartz
T: 856-988-8880 | C: 856-669-9115 | F: 856-988-8886
rick.schwartz@veritasrealestate.net



Annie Schwartz T: 856-988-8880 | C: 609-605-3675 | F: 856-988-8886 Annie@veritasrealestate.net



701 Route 73 North, Suite 4
Marlton, New Jersey 08053
www.veritasrealestate.net

## FLOOR PLAN – 1<sup>ST</sup> FLOOR 3,595 RSF AS-BUILT



## FLOOR PLAN – 1<sup>ST</sup> FLOOR 3,595 RSF SAMPLE MEDICAL OFFICE