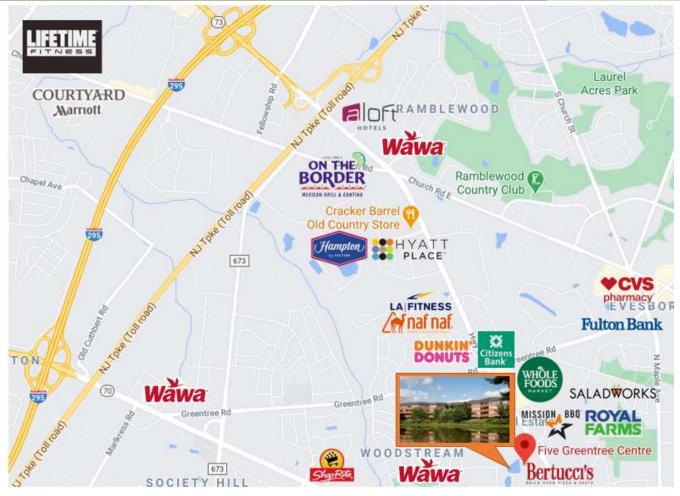

#### **PROPERTY HIGHLIGHTS**

- · Class 'A' office space
- NEWLY RENOVATED COMMON AREAS
- Excellent window lines
- · Café, Fitness Center, Walking Trail On-Site
- Turn-Key Condition with Great Finishes
- Immediate access to Routes 73 and 70. Only 15 minutes to Center City with easy access to I-295 and NJ Turnpike.
- Amenities in immediate proximity including Whole Foods, WaWa, LA Fitness, Royal Farms, TD Bank, Mission BBQ, and numerous other restaurants and hotels.

#### **Annie Schwartz**

o 856.988.8880 c 609-605-3675 annie@veritasrealestate.net 701 Route 73 North, Suite 4 Marlton, New Jersey 08053

www.veritasrealestate.net

- √ 15 minutes to Center City Philadelphia
- √ 25 minutes to PHL International Airport
- √ 30 minutes to Princeton, NJ
- ✓ 80 minutes to New York City