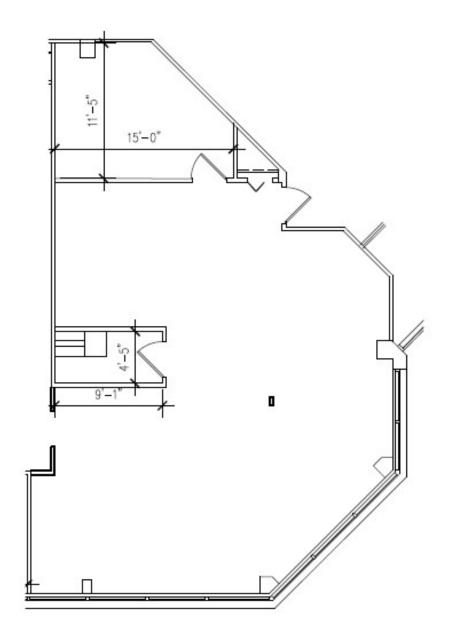

#### **Availability:(Fully Furnished)**

Suite 102: 1,304 RSF

\*See attached floor plans\*

# Floor Plan(s) Five Greentree

## Suite 102 – 1,304 RSF