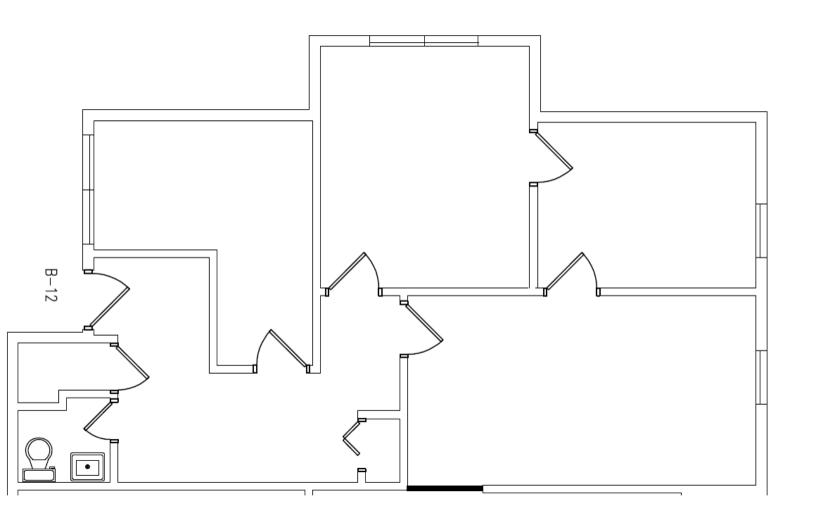

## \$18.50/SF plus Electric

Suite B-12: 808 RSF

\*floor plan attached\*

# Floor Plan(s) CherryHill Executive Mews

# Suite B12 - 808 RSF

Available January 1, 2026