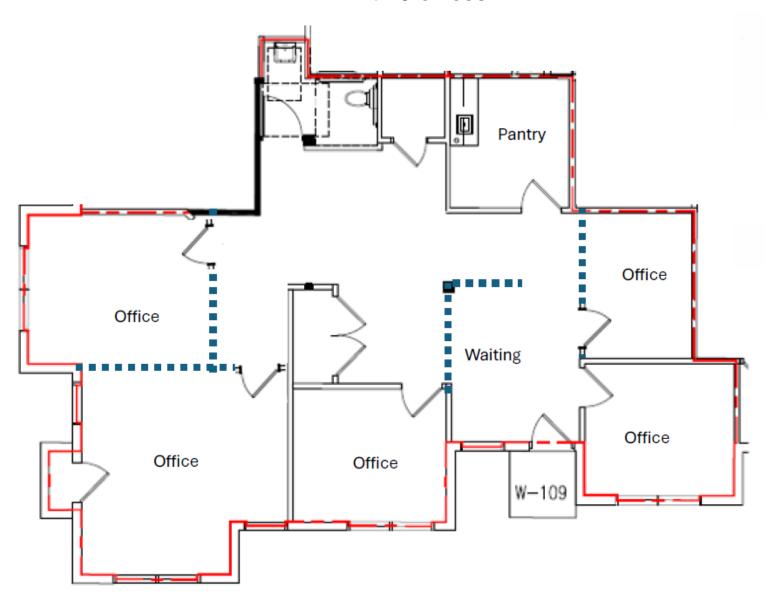

# Floor Plan(s) Cherry Hill Executive Mews

### Suite W109–1,390 RSF with 5 offices