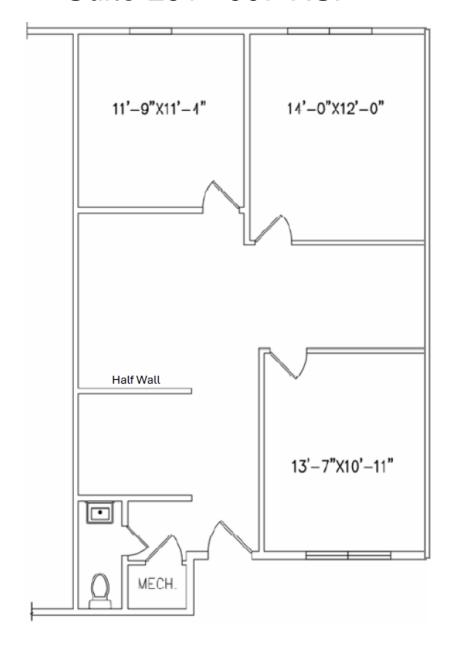

390 RSF

\*see attached floor plan(s)\*

#### PROPERTY HIGHLIGHTS

- · Single story office space with private entrances
- · Great location for professional office
- Excellent window lines
- Turn-Key Condition with Great Finishes
- Immediate access to Routes 70. Only 15 minutes to Center City with easy access to I-295, NJ Turnpike, and Roue 73
- Amenities in immediate proximity including WaWa, multiple banks, and many restaurants.

#### FOR MORE INFORMATION CONTACT:

#### **Rick Schwartz**

o 856.988.8880 c 856.669.9115 rick.schwartz@veritasrealestate.net

#### **Annie Schwartz**

o 856.988.8880 c 609-605-3675 annie @veritasrealestate.net

701 Route 73 North, Suite 4 Marlton, New Jersey 08053

www.veritasrealestate.net



# Floor Plan(s) Cherry Hill Executive Mews



### Suite L61-907 RSF



#### FOR MORE INFORMATION CONTACT:

#### **Rick Schwartz**

o 856.988.8880 c 856.669.9115 rick.schwartz@veritasrealestate.net

#### **Annie Schwartz**

o 856.988.8880 c 609-605-3675 annie @veritasrealestate.net

# Floor Plan(s) Cherry Hill Executive Mews



## Suite W109– 1,390 RSF as built



#### FOR MORE INFORMATION CONTACT:

#### **Rick Schwartz**

o 856.988.8880 c 856.669.9115 rick.schwartz@veritasrealestate.net

#### **Annie Schwartz**

o 856.988.8880 c 609-605-3675 annie @veritasrealestate.net

# Floor Plan(s) Cherry Hill Executive Mews



### Suite W109–1,390 RSF with 5 offices



#### FOR MORE INFORMATION CONTACT:

#### **Rick Schwartz**

o 856.988.8880 c 856.669.9115 rick.schwartz@veritasrealestate.net

#### **Annie Schwartz**

o 856.988.8880 c 609-605-3675 annie @veritasreales