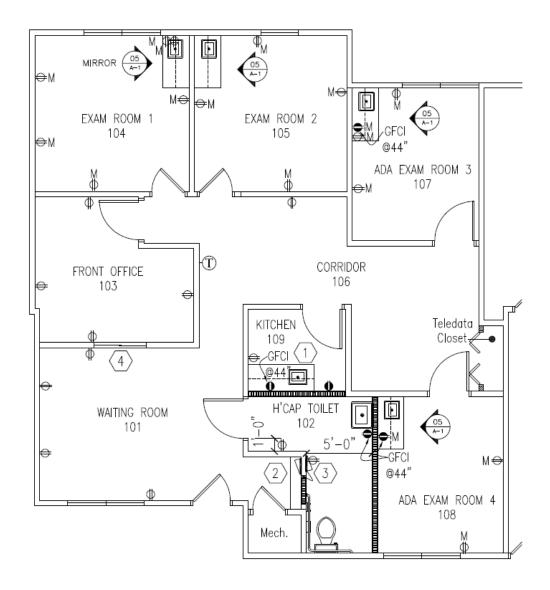

00/SF plus Electric

Suite G-38: 1,315 RSF

# **PROPERTY HIGHLIGHTS**

- Single story office space with private entrances
- · Great location for professional office
- Excellent window lines
- Turn-Key Condition with Great Finishes
- Immediate access to Routes 70. Only 15 minutes to Center City with easy access to I-295, NJ Turnpike, and Roue 73
- Amenities in immediate proximity including WaWa, multiple banks, and many restaurants.

## FOR MORE INFORMATION CONTACT:

### **Rick Schwartz**

o 856.988.8880 c 856.669.9115 rick.schwartz@veritasrealestate.net

## **Annie Schwartz**

o 856.988.8880 c 609-605-3675 annie @veritasrealestate.net

701 Route 73 North, Suite 4 Marlton, New Jersey 08053

www.veritasrealestate.net



# Floor Plan(s) Cherry Hill Executive Mews



# Suite G-38 – 1,315 RSF



### FOR MORE INFORMATION CONTACT:

### **Rick Schwartz**

o 856.988.8880 c 856.669.9115 rick.schwartz@veritasrealestate.net

### **Annie Schwartz**

o 856.988.8880 c 609-605-3675 annie @veritasrealestate.net