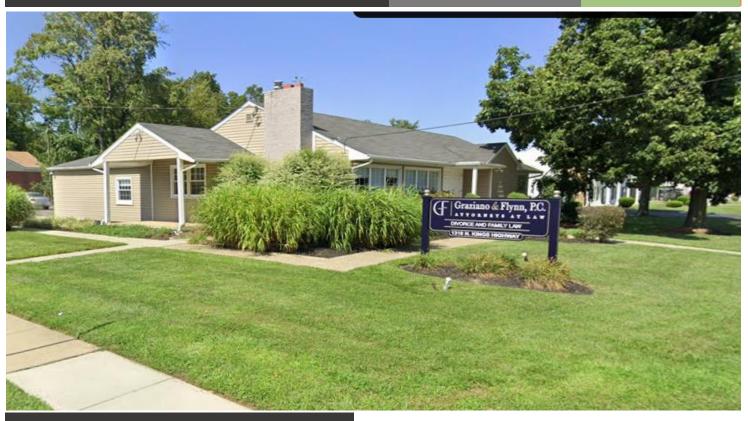

# PROFESSIONAL OR MEDICAL OFFICE 1310 Kings Highway

Cherry Hill, NJ 08034

### **PROPERTY HIGHLIGHTS**

- Free Standing 3,262 SF Building 3,262 SF on a Corner Lot with Signage.
- Located next to the Whole Foods shopping center at the intersection of Route 70 and Kings Highway.
- Dedicated parking of 5 per 1,000 SF with overflow access as needed - free.
- ADA Compliant parking, entry and facility.
- · 10 minutes to Center City, Philadelphia
- Restaurants, shopping, banks, gas and numerous amenities in the immediate vicinity.