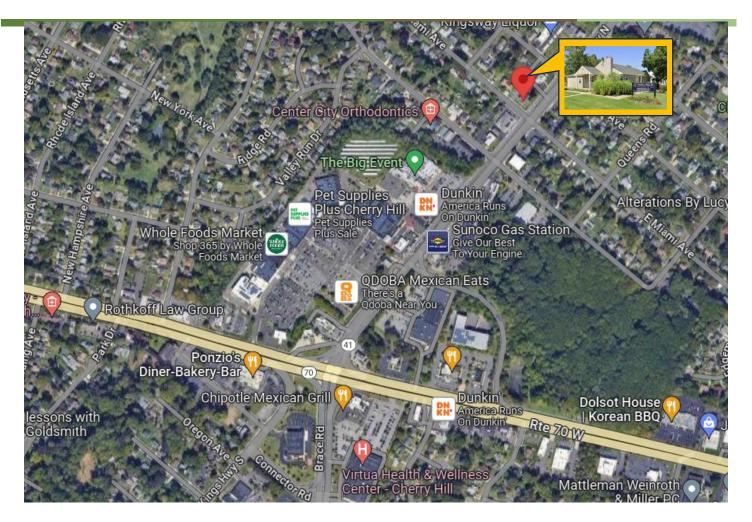

### **PROPERTY HIGHLIGHTS**

- Free Standing 3,262 SF Building 3,262 SF on a Corner Lot with Signage.
- Located next to the Whole Foods shopping center at the intersection of Route 70 and Kings Highway.
- Dedicated parking of 5 per 1,000 SF with overflow access as needed - free.
- ADA Compliant parking, entry and facility.
- · 10 minutes to Center City, Philadelphia
- Restaurants, shopping, banks, gas and numerous amenities in the immediate vicinity.