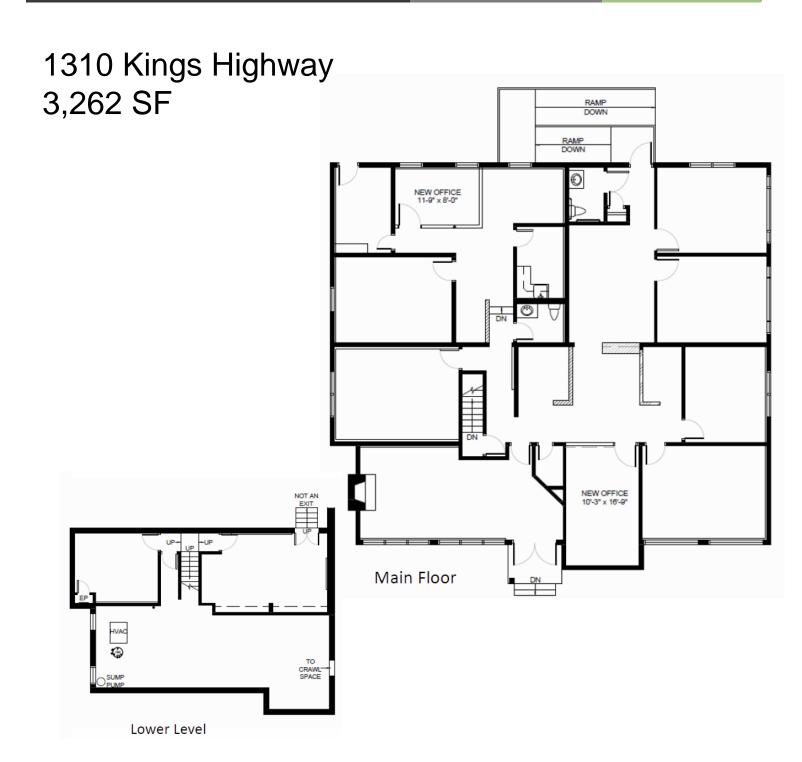

## FOR SALE OR LEASE 3,262 SF

### Professional/Medical Office Available

Lease: \$20.00/SF Full Service plus

**Utilities** 

Sale: \$815,000.00

\*See attached Floor Plans\*

# Floor Plan Haddon Medical